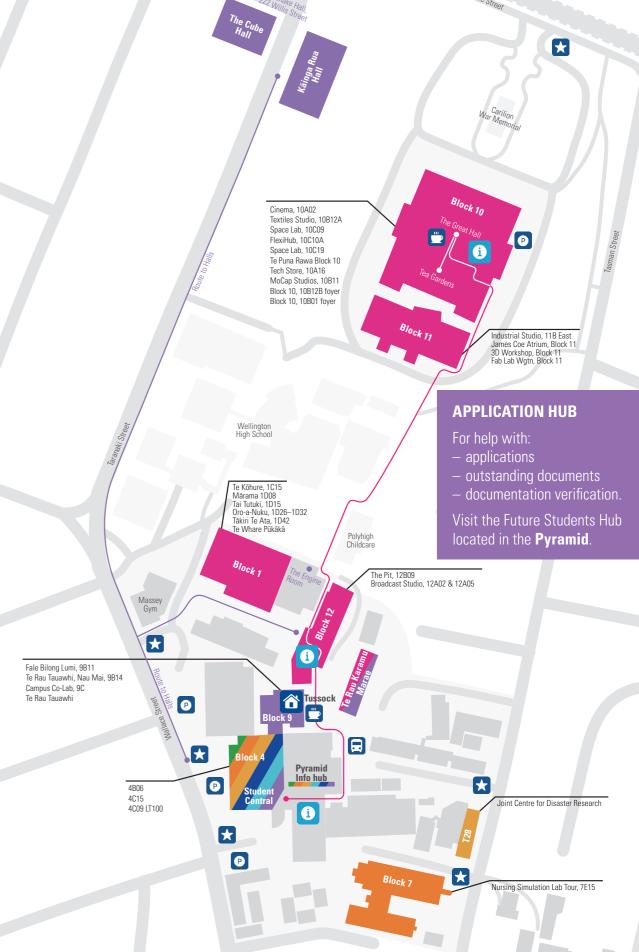

# PUKEAHU WELLINGTON CAMPUS PRESENTATIONS, TOURS & INFO HUBS

In addition to presentations and tours, info hubs are set up across the campus with staff on hand to answer your questions about all the subjects on offer.

# The Pyramid

Academic Advice, Future Students Team (Application Hub), International, Student Exchange, Pacific@Massey, Māori@Massey, StudyLink, Ready for University, Foundation/Te Tumu Whakatipu

The Pit, 12B09

## **INFO HUBS**

**Pvramid** 