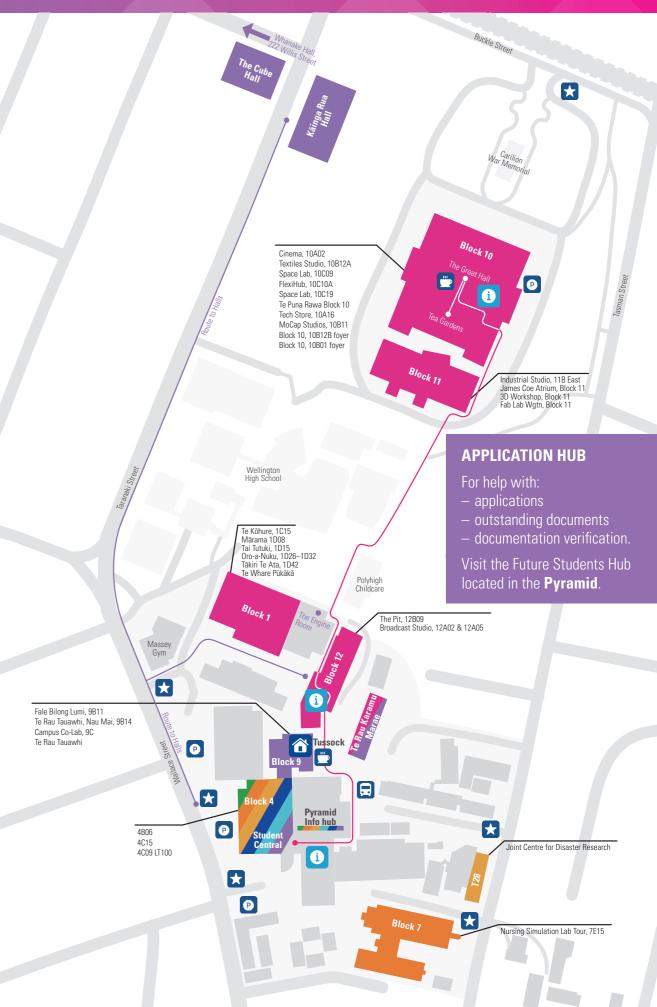

#### **SCIENCES**

**Presentation Location** Block 4, 4C15

Sciences@Massey

#### **Presentation Location**

Block 4, 4C15

Health Science, Nursing

**Tour Start Location** 

Block 7, 7E15

Nursing Simulation Lab Tour

## **Presentation Location**

Block 4, 4C09 LT100

Defence & Security Studies, Resource & Environmental Planning, Education

#### **Block 4, 4B06**

Disaster Management - Joint Centre for Disaster Research

#### Block 4, 4B06

Contemporary Issues in Business

#### Block 4, 4B06

Bachelor of Communication Overview, Majors in Media Studies, Expressive Arts, Linguistics & International Language Minor; Majors in Journalism, Public Relations & Digital Marketing, Careers in Communication

## The Pyramid

Academic Advice, Future Students Team (Application Hub), International, Student Exchange, Pacific@Massey, Māori@Massey, StudyLink, Ready for University, Foundation/Te Tumu Whakatipu

## Block 4, 4B06

Student Exchange, Funding Massey Welcome & Overview Your Studies: StudyLink & Block 4, 4C09 LT100 Scholarships

# Student Wellbeing Te Rau Tauawhi.

The Pit, 12B09

Nau Mai 9B14 Whakawhanaungatanga, Drop in 11am-2pm

## Māori@Massey **Activity Location**

Distance Study

Te Rau Karamu Marae

Ākonga Māori Pōwhiri,

#### Campus Co-Lab space, 9C

Drop in all day and connect with Student Development, Te Tira Ahu Pae (Student Association), and Kāhui Irarau (Rainbow Takatāpui communities)

# Fale Bilong Lumi, 9B11

Drop-in from 10am - 2pm

#### Te Rau Karamu Marae

Māori Visual Arts, Mātauranga Toi Māori Major

#### Block 12 Level E

Photography Overview & Tour

#### The Pit. 12B09

Bachelor of Fine Arts Overview Followed by Tour. Mātauranga Toi Māori Major, Integrated Design, How to Prepare Your Art or Design Portfolio

#### Mārama, 1D08

Commercial Music Overview & Tour

#### Industrial Studio, 11B East

Industrial Design Overview & Tour

#### Cinema, 10A02

Bachelor of Design Overview, Concept Design Overview, Visual Communication Design & Tour

#### FlexiHub, 10C10A

Fashion Design Overview & Tour, How to Prepare Your Art or Design Portfolio

#### Textiles Studio, 10B12A

Textile Design Overview & Tour

#### Space Lab, 10C19

Spatial Design Overview & Tour

#### **Block 10, The Great Hall**

Bachelor of Screen Arts Overview & Tour at 10am, 11am, 12.30pm & 2pm

**Check In & Info Point** 

**Creative Arts Walk Path** 

**Accommodation Walk Path** 

**Pacific Fale** 

#### Block 12 Level C

Tour of College of Creative Arts facilities: departing outside at 10am, 11am, 12pm, 1pm & 2pm

#### Broadcast Studio, 12A02 & 12A05

Screen Arts broadcast & teleprompter Instagram moment

#### Te Whare Pūkākā, Block 1

Portfolio reviews: Bring your portfolio, artworks or ideas & have a staff member look over your work to help you apply.

#### **James Coe Atrium, Block 11**

#### Te Puna Rawa Block 10 Tech Store, 10A16

Display & Games exhibit

#### MoCap Studios, 10B11

VR/AR, Immersive, Animation & VFX drop-in

# Fab Lab Wgtn, Block 11

Industrial Design display

Drop-in all day

Student Highlight Reel, Screen Arts Film Production drop