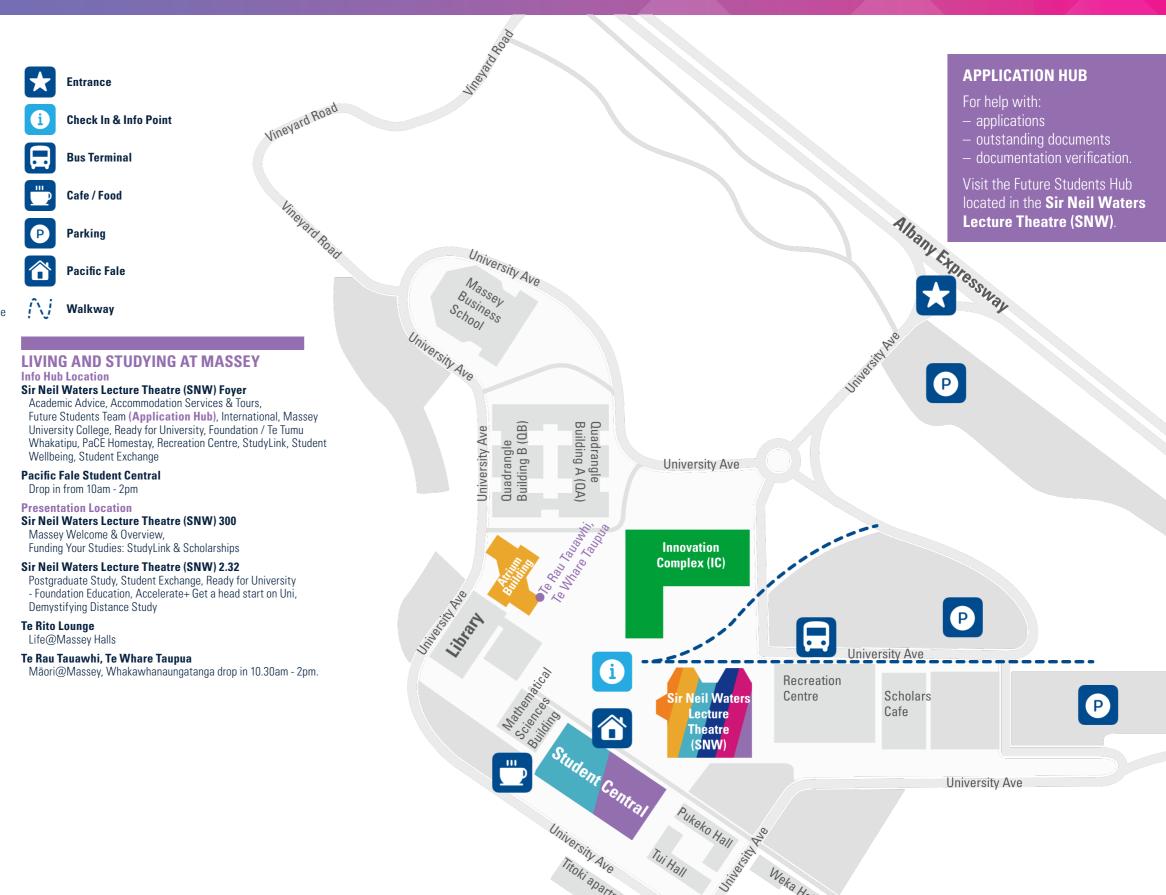

## ŌTEHĀ AUCKLAND CAMPUS PRESENTATIONS, TOURS & INFO HUBS

In addition to presentations and tours, info hubs are set up across the campus with staff on hand to answer your questions about all the subjects on offer.

#MASSEYOPENDAYS

**Info Hub Location** 

Innovation Complex (IC) Foyer

#### Sir Neil Waters Lecture Theatre (SNW) Foyer

#### Info Hub Location

Sir Neil Waters Lecture Theatre (SNW) Foyer